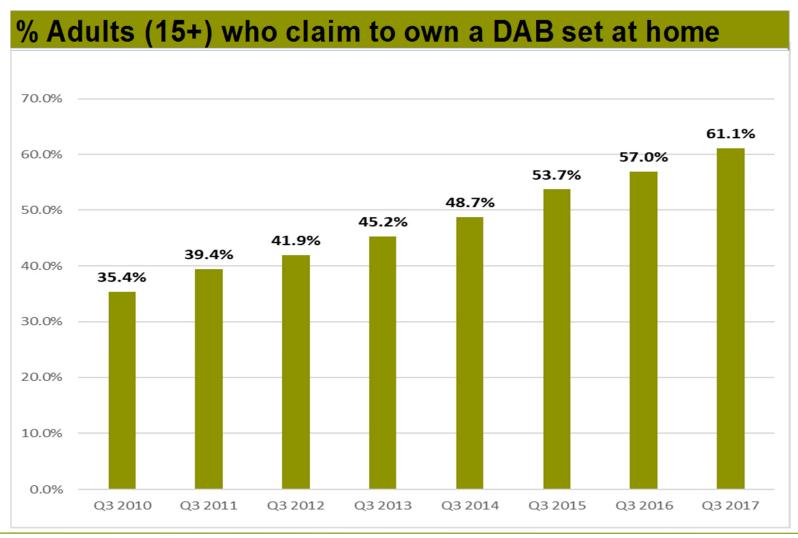

9  |
|             |       |       |       |
| All Digital | 44.9  | 48.0  | 48.1  |
|             |       |       |       |
| DAB         | 34.4  | 36.6  | 37.3  |
|             |       |       |       |
| DTV         | 4.2   | 4.5   | 4.4   |
|             |       |       |       |
| Online/App  | 6.3   | 6.9   | 6.4   |

#### **All Commercial Radio**

|             | Q3 16 | Q2 17 | Q3 17 |
|-------------|-------|-------|-------|
| AM/FM       | 54.1  | 50.6  | 50.5  |
|             |       |       |       |
| All Digital | 45.9  | 49.4  | 49.5  |
|             |       |       |       |
| DAB         | 30.8  | 33.4  | 35.3  |
|             |       |       |       |
| DTV         | 6.2   | 6.6   | 5.6   |
|             |       |       |       |
| Online/App  | 9.0   | 9.5   | 8.6   |