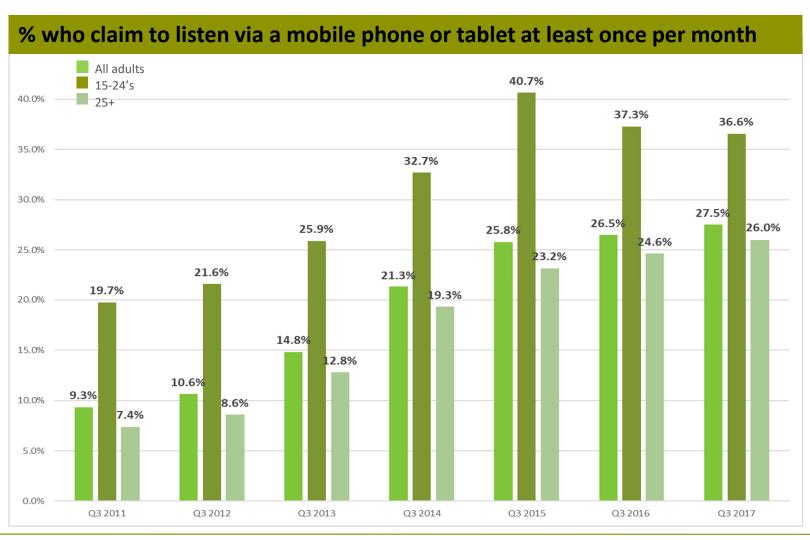

#### **All Digital Radio Listening**

|             | Weekly Reach % |       |       |  |
|-------------|----------------|-------|-------|--|
|             | Q3 16          | Q2 17 | Q3 17 |  |
| All Radio   | 89.1           | 90.3  | 90.1  |  |
| All Digital | 59.0           | 61.2  | 61.1  |  |
| DAB         | 44.8           | 47.5  | 48.1  |  |
| DTV         | 14.7           | 14.7  | 14.6  |  |
| Online/Apps | 18.7           | 19.6  | 18.3  |  |